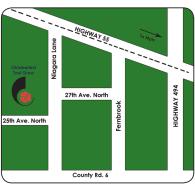

### **Directions to Productivity Inc**

#### From I-494 South:

Take County Rd 6 West to Niagara Lane. Go North (right) on Niagara Lane to 25th Ave North and take a Left.

#### From I-494 North:

Take Hwy 55 West to Niagara Lane. Go South (left) on Niagara Lane to 25th Ave N and take a Right.